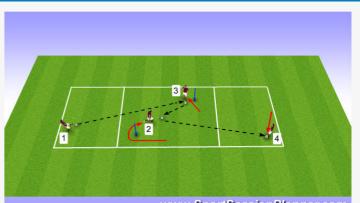

## COMBINATION: PATTERN OF PLAY.

PLAYER 2 INSTIGATES THE PLAY. HE SHOWS FOR THE BALL IN FRONT OF MANNEQUIN. PLAYER 1 PLAYS PLAYER 3. PLAYER 3 GETS IN FRONT OF MANNEQUIN AND AS THE BALL BYPASSES PLAYER 2, HE SPINS INTO THE SPACE TO RECEIVE THE BALL FROM PLAYER 3 AND PLAYS INTO PLAYERS 4 WHO ALSO MAKES A RUN TO RECEIVE PASS. PLAYER 4 TAKES A TOUCH AND NOW PLAYER 3 INSTIGATES THE PLAYE

-WHEN PLAYER 3 LAYS OFF TO PLAYER 2, HE HAS TO GET OUT OF THE SPACE CREATED.

-TIMING OF RUN FROM PLAYER 2 IS VERY IMPORTANT.

-IDENTIFY WHERE TEAM MATES AND OPPONENTS ARE WITHIN THE SITUATION.

## -ALWAYS THINK ABOUT WHERE THE SPACE IS. 1ST PROGRESSION- SAME PATTERN BUT WITHOUT MANNEQUINS.

<u>2ND PROGRESSION</u>- INTRODUCE AN EXTRA PLAYER IN EACH END ZONE AND CONTINUE WITH PLAYING LONGEST PLAYER TO CREATE COMBINATION WITH NEW PLAYER IN END ZONES.