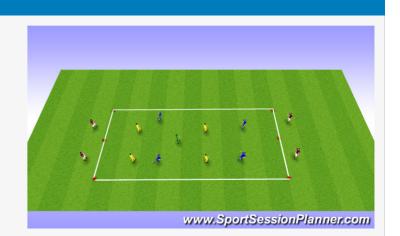

Description

4v4 + NEUTRAL TO TARGETS.

<u>3RD PROGRESSION-</u> CREATE 2 GROUPS OF 6 WITHIN LARGE AREA. PATTERNS MUST FLOW DIAGONALLY ACROSS AREA-TEAMS WORKING IN OPPOSITE DIAGONALS.

**4v4+ Neutral To Targets** 

4v4 + NEUTRAL TO TARGETS. -TOUCH LIMIT AND OTHER RESTRICTIONS MAY VARY. -1 TEAM DEFENDS ONE END AND ATTACKS THE OTHER. -POINTS ARE SCORED BY PLAYING INTO TARGET PLAYERS FEET.