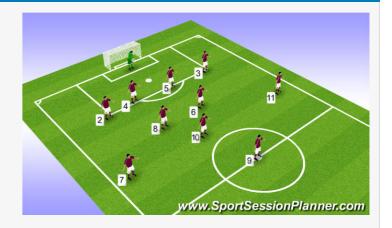

# 11v11 Playing out of the Back Shape

## **DESCRIPTION/ORGANIZATION:**

Recommended team shape for playing out of the back - 11v11 **COACHING POINTS:** 

outside backs #2 & #3 push up high and wide split center backs #4 & #5  $\,$ 

#6 drops in between #4 & #5 to play with them when they are in possession