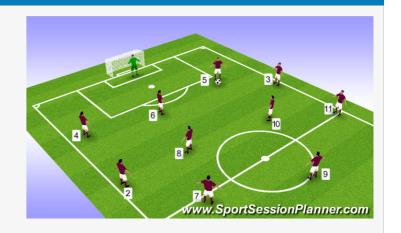

# 11v11 Goal Kick Shape

## **DESCRIPTION/ORGANIZATION:**

Recommended team shape for goal kicks - 11v11 COACHING POINTS:

Strong side outside back pushes high and wide

Strong side center back splits out wide into space opened by outside back

Other center back provides short central passing option inside D Weak side outside back provides weak side short passing option on edge of penalty box