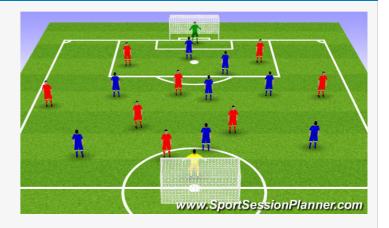

## 8v8 +GK's Scrimmage (20 mins)

## DESCRIPTION/ORGANIZATION:

Final game. Keepers can not punt ball.

**COACHING POINTS:** 