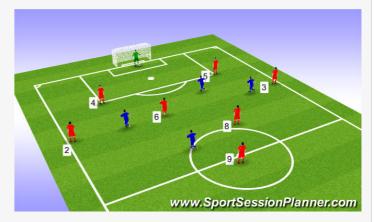

# 7v4 Pattern - Playing out from Back (10 mins)

### **DESCRIPTION/ORGANIZATION:**

 $7 \mbox{\ensuremath{\mbox{V4}}}$  (same idea as previous part), get ball to #9. Ball always starts with keeper.

\*Progression, add defenders making 7v5 and maybe 7v6 **COACHING POINTS**:

Keeper decision based on the defending group.