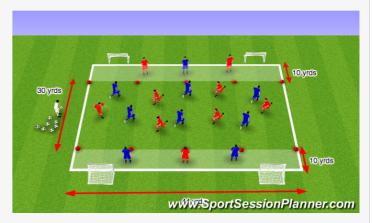

## 5v5 +6 end zone 4 goal game (20 mins)

#### **DESCRIPTION/ORGANIZATION:**

Coach plays ball to team numbers up in defensive end zone 6v6 in middle zone

Score 1 point if hit target

2 points for goal scored in small goals

\*Progression - 2 touch max in middle zone - free kick to opposition if more that 2 touches taken

\*Progression 2 - 1 Midfielder from each team can drop into deensive zone to create 3v2

#### **COACHING POINTS:**

Defenders starting with ball picking right moment to play into middle zone. Support underneath

Defenders split in prepartion for receiving ball (like when playing out from back)