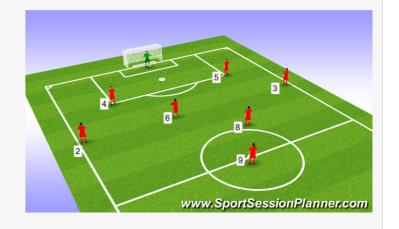

## **Unopposed pattern - Playing Out back (10 mins)**

#### **DESCRIPTION/ORGANIZATION:**

Unopposed patterns. Aiming to get to #9. Ball always starts with Keeper

## **COACHING POINTS:**

If 6 gets it, find way to play forwards.

Movement of 8 based on 6

Decision from Keeper