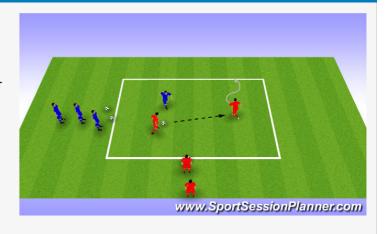

## 2v1 transition (5 mins)

#### **DESCRIPTION/ORGANIZATION:**

Red team has ball 2v1 to end line opposite them.

Blue team try to win ball and dribble out of area on any side.

If blue team does this, they become team with 2 players vs 1 red going to line opposite their players.

If either team scores while they have 2, next red comes on. Player who did not score the point for red stays on to creat 2v1.

Defender stays on until they win the ball.

#### **COACHING POINTS:**

3 ways to win