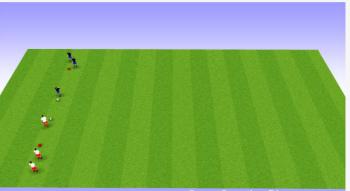

# Warm Up Mirror Dribbling (15 mins)

## DESCRIPTION/ORGANIZATION:

Cones 20 yds apart The players at the front of each line dribble towards each other When they meet in the middle they perform the desired move Explode and take 2 touches before playing to the opposite line Scissors Inside/Outside Drop shoulder

Rollover/Scissors/outside

Right and Left foot

## COACHING POINTS:

Smaller touches as you approach the player/larger touches after the move

Sell the move (body movement, Ball movement, eyes) Use furthest foot from defender to protect the ball

Change of speed and direction