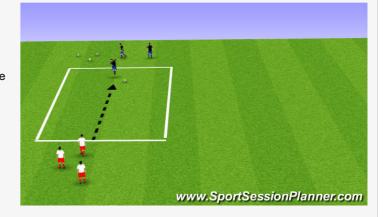

## 1v1 Round Robin (20 mins)

#### DESCRIPTION/ORGANIZATION:

10 x 15 Grid

Ball gets played fast and smooth across the grid Player receiving the ball attacks 1v1 against defender Player gets a point for dribbling across the endline if defender wins the ball, the score by dribbling across the endline Ball is dead if it goes out Players switch lines upon completion of their turn Keep track of team points Play a round robin to determine winning team

## COACHING POINTS:

Smaller touches as you approach the player/larger touches after the move

Sell the move (body movement, Ball movement, eyes) Use furthest foot from defender to protect the ball Change of speed and direction

Cut across defender after beating her- aggressive movement