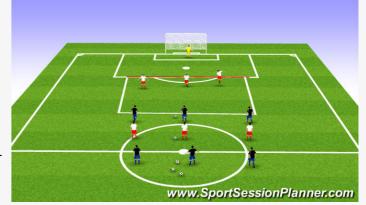

## 3 v 3 to Goal (25 mins)

#### DESCRIPTION/ORGANIZATION:

#### 3 v 3 to goal

Players must penetrate the 18 on a dribble

Once attackers cross the 18, defenders cannot follow If defenders win the ball, play to the players on top, attackers become defenders

If ball goes out of play, last team to touch it becomes defenders If attackers dribble into the 18, defenders stay on

### COACHING POINTS:

Take an isolated defender on, be brave! Use techniques from warm-up

2 or more defenders- possess the ball to find an isolated defender Overload one side of the field with 2 attackers and then switch to create  $1\nu 1$ 

Runners staying away from the isolated defender in order to keep isolation

Wide players pulling defenders wide to create a 1v1 through the middle