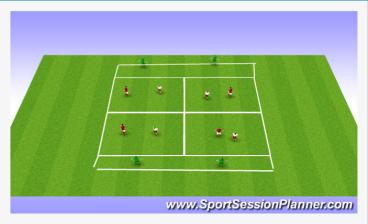

## 4v4 to targets (20 mins)

### **DESCRIPTION/ORGANIZATION: 4v4 possession to targets**

play 1v1 in each 15x15 square (all players restircted to their own grid)

try to combine to move ball from targets to targets (targets can play to each other)

## **COACHING POINTS:**

Create angles/space to be able to receive passes and face forward

If cant face forward protect ball and play the way you face and combine with support players underneath