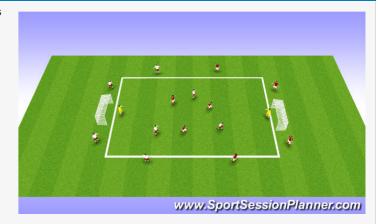

## 3v3 to goals (+support players) (20 mins)

### DESCRIPTION/ORGANIZATION:3v3 to goals with support players

3v3 on field (with 90 second games) - add a neutral if needed All support players restricted to one touch

#### **COACHING POINTS:**

Receive to face forward whenever possible Combine with team mates if cant progress forward Movement off ball to create angles/space