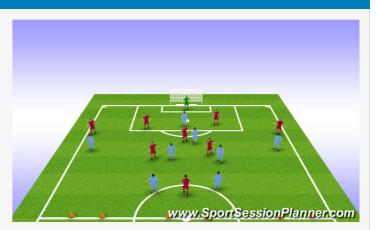

### 8v8 (15 mins)

DESCRIPTION/ORGANIZATION: 8(+GK) vs 8. Red plays to the three counter attacking goals. Blue attacks the big goal. Ball always starts at goal keeper hands or goal kick. As game progresses allow normal restarts.

COACHING POINTS: Awareness and recognition of space without the ball. Awareness of defender pressure.