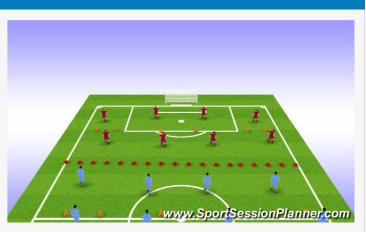

# 4v4 flying changes(stay on half) (15 mins)

DESCRIPTION/ORGANIZATION: 4v4 flying changes(cant cross halfway line) Extra players in behind the tree gates. Player look to move ball quickly to find opportunities to penetrate on pass. If ball goes over blue goal line, then 4 new players come on for blue. If ball goes over red goalline, then 4 new red players come on. If it goes over touch line 4 new players for both teams. COACHING POINTS: Speed of play, movement of players. Width of field and connection to other players. Varied length of passes. Technical execution of passes. how to move ball quickly. Recognition of superior numbers.