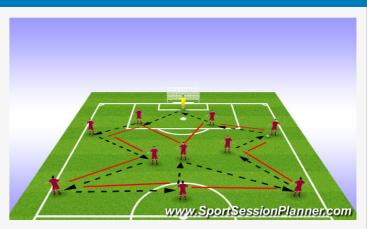

#### **Barca Patterns (25 mins)**

DESCRIPTION/ORGANIZATION: Barcelona passing patern. Shape of team. Extra players in normal positions, rotate every third sequence. Added notion of choice after patterns have been run ( let players pick pass which activates movement of forward players). Two patterns drawn any pattern will work. COACHING POINTS:Move into the line of the ball. Heal down toe up on passing. Firm passses. Active to recieve. Body shape when recieving.