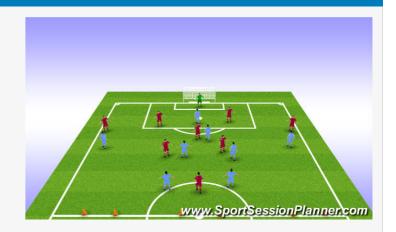

### 8v8 (15 mins)

DESCRIPTION/ORGANIZATION: 8(+GK) vs 8. Red plays to the three counter attacking goals. Blue attacks the big goal. Ball always starts at goal keeper hands or goal kick. As game progresses allow normal restarts.

COACHING POINTS: Awareness and recognition of space without the ball. Awareness of defender pressure.